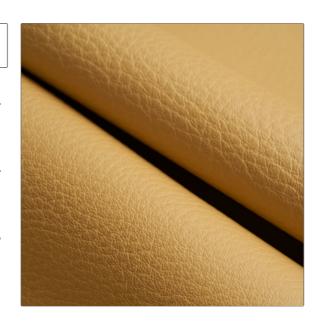

## FABRICUT<sup>®</sup>Leather Product Details

| PATTERN | Enchantment |
|---------|-------------|
| COLOR   | Beeswax     |
|         |             |

BRAND

APPLICATION

**Fabricut** 

Leather

USES

CATEGORIES

Upholstery

Protected

воок

Fabricut Italian Leather

Enchantment

Yellow

DESIGN TYPES

Solid

| VERTICAL REPEAT   | HORIZONTAL REPEAT | CONTENT      | FIRE CODES                                                                     |
|-------------------|-------------------|--------------|--------------------------------------------------------------------------------|
| 0.00 in (0.00 cm) | 0.00 in (0.00 cm) | 100% Leather | UFAC Class I / NFPA 260,<br>Imo Ftpc Part 8<br>(Upholstery), Passes MVS<br>302 |
| PRODUCT NUMBER    | DATE BOOKED       | COUNTRY      |                                                                                |
| 2802230           | 04/2021           | Italy        |                                                                                |