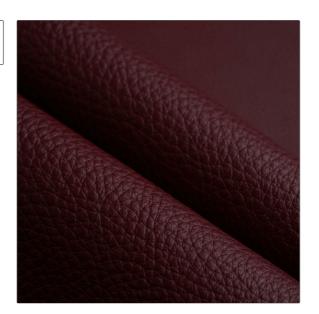

## FABRICUT®Leather Product Details

**Enchantment** PATTERN Cranberry COLOR

BRAND APPLICATION

**Fabricut** Leather

USES CATEGORIES

Upholstery **Protected** 

воок COLORS

**Fabricut Italian Leather Enchantment** 

Burgundy

DESIGN TYPES

Solid

| 0.00 in (0.00 cm)  | 0.00 in (0.00 cm)    | 100% Leather | UFAC Class I / NFPA 260                            |
|--------------------|----------------------|--------------|----------------------------------------------------|
| 0.00 111 (0.00 cm) | 0.00 III (0.00 ciii) | 100% Leather | Imo Ftpc Part 8<br>(Upholstery), Passes MVS<br>302 |
| PRODUCT NUMBER     | DATE BOOKED          | COUNTRY      |                                                    |
| 2802248            | 04/2021              | Italy        |                                                    |