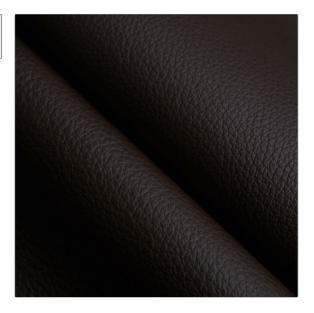

## FABRICUT® Leather Product Details

| PATTERN Enchantment COLOR Walnut        | nt           |
|-----------------------------------------|--------------|
| BRAND                                   | APPLICATION  |
| Fabricut                                | Leather      |
| USES                                    | CATEGORIES   |
| Upholstery                              | Protected    |
| воок                                    | COLORS       |
| Fabricut Italian Leather<br>Enchantment | Black, Brown |
| DESIGN TYPES                            |              |