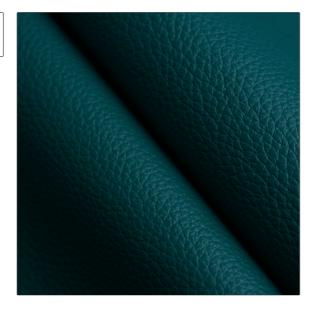

## FABRICUT®Leather Product Details

| PATTERN | Enchantment |
|---------|-------------|
| COLOR   | Caribbean   |

BRAND

APPLICATION

Fabricut

Leather

USES

CATEGORIES

Upholstery

Protected

воок

COLORS

Fabricut Italian Leather Enchantment Aqua / Teal

DESIGN TYPES

Solid

| VERTICAL REPEAT   | HORIZONTAL REPEAT | CONTENT      | FIRE CODES                                                                     |
|-------------------|-------------------|--------------|--------------------------------------------------------------------------------|
| 0.00 in (0.00 cm) | 0.00 in (0.00 cm) | 100% Leather | UFAC Class I / NFPA 260,<br>Imo Ftpc Part 8<br>(Upholstery), Passes MVS<br>302 |
| PRODUCT NUMBER    | DATE BOOKED       | COUNTRY      |                                                                                |
| 2802276           | 04/2021           | Italy        |                                                                                |