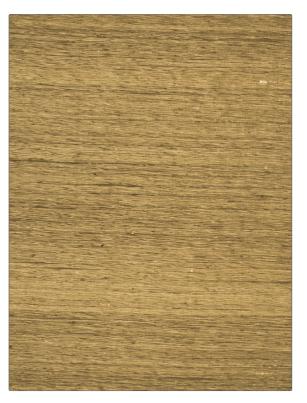

## FABRICUT<sup>®</sup>Fabric Product Details

| PATTERN Shalini<br>COLOR Flax     |                 |
|-----------------------------------|-----------------|
| BRAND                             | APPLICATION     |
| Fabricut                          | Fabric          |
| USES                              | CATEGORIES      |
| Bedding, Drapery,<br>Multipurpose | Silk            |
| COLORS                            | DESIGN TYPES    |
| Taupe / Tan                       | Texture Plain   |
| SCALE                             | DIRECTION SHOWN |
| Small                             | Up the Bolt     |

| WIDTH                | VERTICAL REPEAT   | HORIZONTAL REPEAT | CONTENT   |
|----------------------|-------------------|-------------------|-----------|
| 54.00 in (137.16 cm) | 0.00 in (0.00 cm) | 0.00 in (0.00 cm) | 100% Silk |
| BACKING              | PRODUCT NUMBER    | COUNTRY           |           |
|                      | 2909134           | India             |           |