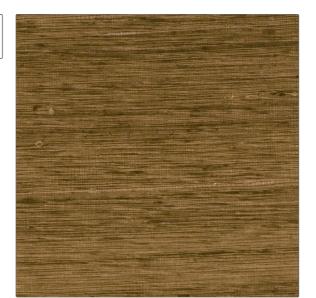

## FABRICUT Fabric Product Details

PATTERN Shalini COLOR Khaki

BRAND

APPLICATION

**Fabricut** 

Fabric

USES

CATEGORIES

Bedding, Drapery, Multipurpose Silk

COLORS

DESIGN TYPES

Brown

**Texture Plain** 

SCALE

DIRECTION SHOWN

Small

Up the Bolt

| WIDTH                | VERTICAL REPEAT   | HORIZONTAL REPEAT | CONTENT   |
|----------------------|-------------------|-------------------|-----------|
| 54.00 in (137.16 cm) | 0.00 in (0.00 cm) | 0.00 in (0.00 cm) | 100% Silk |
| BACKING              | PRODUCT NUMBER    | COUNTRY           | _         |
|                      | 2909146           | India             |           |