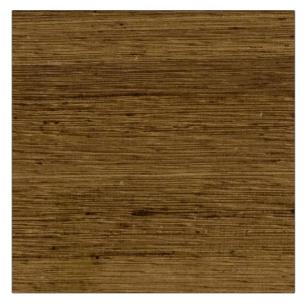

## FABRICUT Fabric Product Details

| PATTERN<br>COLOR                  | Shalini<br>Earth |                 |
|-----------------------------------|------------------|-----------------|
| BRAND                             |                  | APPLICATION     |
| Fabricut                          |                  | Fabric          |
| USES                              |                  | CATEGORIES      |
| Bedding, Drapery,<br>Multipurpose |                  | Silk            |
| COLORS                            |                  | DESIGN TYPES    |
| Brown                             |                  | Texture Plain   |
| SCALE                             |                  | DIRECTION SHOWN |
| Small                             |                  | Up the Bolt     |

| WIDTH                | VERTICAL REPEAT        | HORIZONTAL REPEAT | CONTENT   |
|----------------------|------------------------|-------------------|-----------|
| 54.00 in (137.16 cm) | 0.00 in (0.00 cm)      | 0.00 in (0.00 cm) | 100% Silk |
| BACKING              | PRODUCT NUMBER 2909153 | COUNTRY           |           |