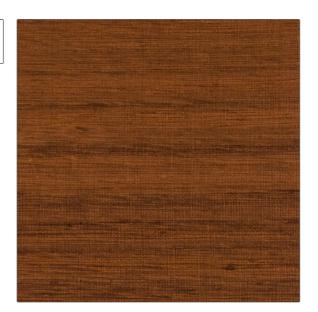

## FABRICUT Fabric Product Details

APPLICATION

Silk

PATTERN Shalini
COLOR Umber

BRAND

Fabricut Fabric

USES CATEGORIES

Bedding, Drapery, Multipurpose

COLORS DESIGN TYPES

Brown Texture Plain

SCALE DIRECTION SHOWN

Small Up the Bolt

| WIDTH                | VERTICAL REPEAT   | HORIZONTAL REPEAT | CONTENT   |
|----------------------|-------------------|-------------------|-----------|
| 54.00 in (137.16 cm) | 0.00 in (0.00 cm) | 0.00 in (0.00 cm) | 100% Silk |
| BACKING              | PRODUCT NUMBER    | COUNTRY           |           |
|                      | 2909154           | India             |           |