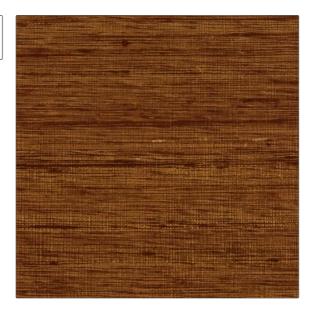

## FABRICUT Fabric Product Details

PATTERN Shalini Chocolate

BRAND APPLICATION

Fabricut Fabric

USES CATEGORIES

Bedding, Drapery, Multipurpose

COLORS DESIGN TYPES

Silk

Brown Texture Plain

SCALE DIRECTION SHOWN

Small Up the Bolt

| WIDTH                | VERTICAL REPEAT   | HORIZONTAL REPEAT | CONTENT   |
|----------------------|-------------------|-------------------|-----------|
| 54.00 in (137.16 cm) | 0.00 in (0.00 cm) | 0.00 in (0.00 cm) | 100% Silk |
| BACKING              | PRODUCT NUMBER    | COUNTRY           |           |
| DACKING              | 2909164           | India             | _         |
|                      | 2707101           | maia              |           |