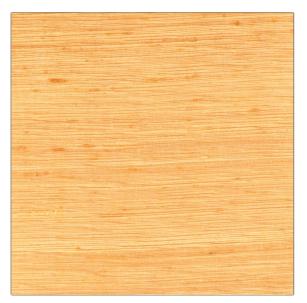

## FABRICUT Fabric Product Details

Shalini PATTERN Marigold COLOR BRAND APPLICATION **Fabricut** Fabric USES CATEGORIES Bedding, Drapery, Silk Multipurpose

COLORS DESIGN TYPES

Gold **Texture Plain** 

SCALE DIRECTION SHOWN

Small Up the Bolt

| WIDTH                | VERTICAL REPEAT   | HORIZONTAL REPEAT | CONTENT   |
|----------------------|-------------------|-------------------|-----------|
| 54.00 in (137.16 cm) | 0.00 in (0.00 cm) | 0.00 in (0.00 cm) | 100% Silk |
| BACKING              | PRODUCT NUMBER    | COUNTRY           |           |
|                      | 2909175           | India             |           |