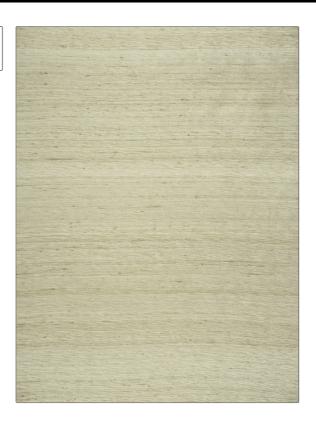

## FABRICUT Fabric Product Details

PATTERN Shalini
COLOR Soapstone

BRAND APPLICATION
Fabricut Fabric

CATEGORIES

Silk

COLORS

Linen

SCALE

Small

Bedding, Drapery,

Bedding, Drapery, Multipurpose

воок

Shalini Vol. III

USES

DESIGN TYPES

**Texture Plain** 

DIRECTION SHOWN

Up the Bolt

| WIDTH                | VERTICAL REPEAT   | HORIZONTAL REPEAT | CONTENT   |
|----------------------|-------------------|-------------------|-----------|
| 54.00 in (137.16 cm) | 0.00 in (0.00 cm) | 0.00 in (0.00 cm) | 100% Silk |
| BACKING              | PRODUCT NUMBER    | DATE BOOKED       | COUNTRY   |
|                      | 2909191           | 02/2018           | India     |