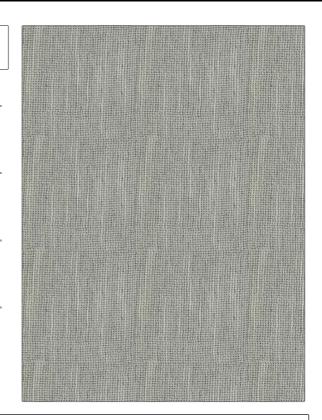

## FABRICUT Fabric Product Details

PATTERN Canis
COLOR Gray Fleck

BRAND APPLICATION

Fabricut Fabric

USES CATEGORIES

Drapery Wide Width, Sheer

BOOK COLORS

Sheer Essentials Vol. IV Grey

DESIGN TYPES DIRECTION SHOWN

Solid Railroaded

| WIDTH                 | VERTICAL REPEAT   | HORIZONTAL REPEAT | CONTENT        |
|-----------------------|-------------------|-------------------|----------------|
| 118.00 in (299.72 cm) | 0.00 in (0.00 cm) | 0.00 in (0.00 cm) | 100% Polyester |
| BACKING               | FIRE CODES        | PRODUCT NUMBER    | DATE BOOKED    |
|                       | Passes NFPA 701   | 2968802           | 09/2020        |
| COUNTRY               | CLEANING CODES    | _                 |                |
| Turkey                | S                 |                   |                |
|                       |                   |                   |                |

ADDITIONAL PRODUCT NOTES

Shown Railroaded