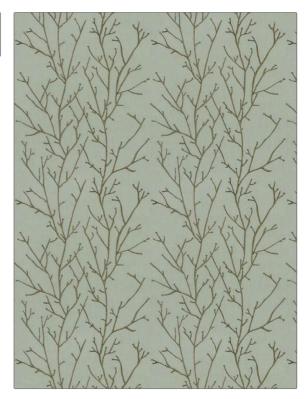

## FABRICUT Fabric Product Details

| PATTERN Adhil Branc<br>COLOR Patina Oxid        | ·                                |
|-------------------------------------------------|----------------------------------|
| BRAND                                           | APPLICATION                      |
| Fabricut                                        | Fabric                           |
| USES                                            | CATEGORIES                       |
| Bedding, Drapery                                | Crewels / Embroideries,<br>Linen |
| воок                                            | COLORS                           |
| Luxe Metallics & Velvet (3<br>Books) Tourmaline | Metallic, Gold, Aqua / Teal      |
| DESIGN TYPES                                    | SCALE                            |
| Embroidery, Leaves                              | Medium                           |