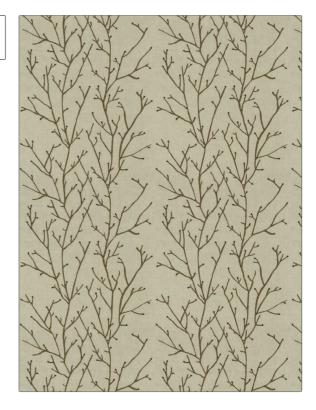

## FABRICUT Fabric Product Details

PATTERN Adhil Branch
COLOR Natural Bronze

APPLICATION BRAND **Fabricut Fabric** USES CATEGORIES Bedding, Drapery Crewels / Embroideries, Linen COLORS воок Luxe Metallics & Velvet (3 Brown, Metallic, Gold Books) Mica DESIGN TYPES SCALE Embroidery, Leaves Medium

| WIDTH                | VERTICAL REPEAT     | HORIZONTAL REPEAT   | CONTENT                                                                                               |
|----------------------|---------------------|---------------------|-------------------------------------------------------------------------------------------------------|
| 52.00 in (132.08 cm) | 15.75 in (40.00 cm) | 13.00 in (33.02 cm) | Embroidery: 50% Acrylic<br>Beads, 25% Polyester, 25%<br>Metallic Yarn, Base: 59%<br>Cotton, 41% Linen |
| BACKING              | PRODUCT NUMBER      | DATE BOOKED         | COUNTRY                                                                                               |
|                      | 2969903             | 01/2021             | India                                                                                                 |
| CLEANING CODES       | _                   |                     |                                                                                                       |
| S                    |                     |                     |                                                                                                       |