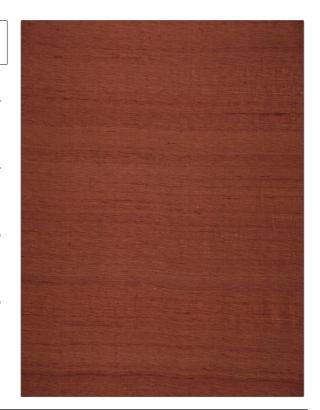

## FABRICUT Fabric Product Details

PATTERN Shalini
COLOR 16

Fabric

Silk

DESIGN TYPES

DIRECTION SHOWN

BRAND APPLICATION

USES CATEGORIES

Bedding, Drapery, Multipurpose

**Fabricut** 

COLORS

SCALE

•

Orange / Spice, Red Texture Plain

Small Up the Bolt

| WIDTH                | VERTICAL REPEAT   | HORIZONTAL REPEAT | CONTENT   |
|----------------------|-------------------|-------------------|-----------|
| 54.00 in (137.16 cm) | 0.00 in (0.00 cm) | 0.00 in (0.00 cm) | 100% Silk |
| BACKING              | PRODUCT NUMBER    | COUNTRY           |           |
|                      |                   | India             | _         |