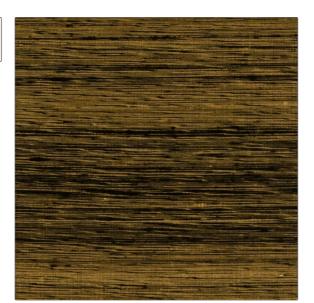

## FABRICUT Fabric Product Details

PATTERN Shalini COLOR 25

BRAND

APPLICATION

**Fabricut** 

Fabric

USES

CATEGORIES

Bedding, Drapery, Multipurpose Silk

COLORS

DESIGN TYPES

Black, Brown

**Texture Plain** 

SCALE

DIRECTION SHOWN

Small

Up the Bolt

| WIDTH                | VERTICAL REPEAT   | HORIZONTAL REPEAT | CONTENT   |
|----------------------|-------------------|-------------------|-----------|
| 54.00 in (137.16 cm) | 0.00 in (0.00 cm) | 0.00 in (0.00 cm) | 100% Silk |
| BACKING              | PRODUCT NUMBER    | COUNTRY           |           |
|                      | 2980325           | India             |           |
|                      |                   |                   |           |