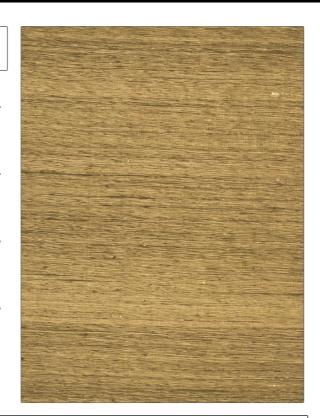

## FABRICUT Fabric Product Details

PATTERN Shalini COLOR 34

BRAND

APPLICATION

**Fabricut** 

Fabric

USES

CATEGORIES

Bedding, Drapery, Multipurpose Silk

COLORS

DESIGN TYPES

Taupe / Tan

**Texture Plain** 

SCALE

DIRECTION SHOWN

Small

Up the Bolt

| WIDTH                | VERTICAL REPEAT   | HORIZONTAL REPEAT | CONTENT   |
|----------------------|-------------------|-------------------|-----------|
| 54.00 in (137.16 cm) | 0.00 in (0.00 cm) | 0.00 in (0.00 cm) | 100% Silk |
| BACKING              | PRODUCT NUMBER    | COUNTRY           | _         |
|                      | 2980334           | India             |           |