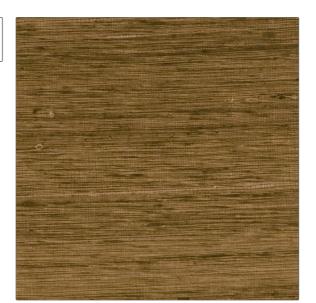

## FABRICUT Fabric Product Details

PATTERN Shalini COLOR 46

BRAND

APPLICATION

**Fabricut** 

Fabric

USES

CATEGORIES

Bedding, Drapery, Multipurpose Silk

COLORS

DESIGN TYPES

Brown

**Texture Plain** 

SCALE

DIRECTION SHOWN

Small

Up the Bolt

| WIDTH                | VERTICAL REPEAT   | HORIZONTAL REPEAT | CONTENT   |
|----------------------|-------------------|-------------------|-----------|
| 54.00 in (137.16 cm) | 0.00 in (0.00 cm) | 0.00 in (0.00 cm) | 100% Silk |
| BACKING              | PRODUCT NUMBER    | COUNTRY           |           |
|                      | 2980346           | India             |           |