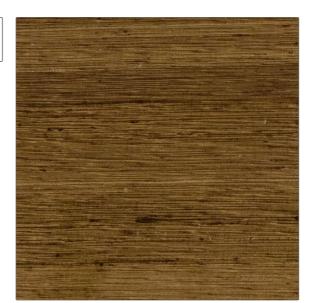

## FABRICUT Fabric Product Details

PATTERN Shalini COLOR 53

BRAND

APPLICATION

Fabricut

Fabric

USES

CATEGORIES

Bedding, Drapery, Multipurpose Silk

COLORS

DESIGN TYPES

Brown

**Texture Plain** 

SCALE

DIRECTION SHOWN

Small

Up the Bolt

| WIDTH                | VERTICAL REPEAT   | HORIZONTAL REPEAT | CONTENT   |
|----------------------|-------------------|-------------------|-----------|
| 54.00 in (137.16 cm) | 0.00 in (0.00 cm) | 0.00 in (0.00 cm) | 100% Silk |
| BACKING              | PRODUCT NUMBER    | COUNTRY           |           |
|                      | 2980353           | India             |           |
|                      |                   |                   |           |