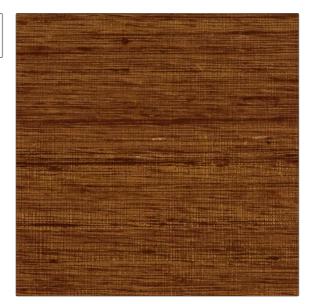

## FABRICUT Fabric Product Details

PATTERN Shalini COLOR 64

BRAND

APPLICATION

**Fabricut** 

Fabric

USES

CATEGORIES

Bedding, Drapery, Multipurpose Silk

COLORS

DESIGN TYPES

Brown

**Texture Plain** 

SCALE

DIRECTION SHOWN

Small Up the Bolt

| WIDTH                | VERTICAL REPEAT   | HORIZONTAL REPEAT | CONTENT   |
|----------------------|-------------------|-------------------|-----------|
| 54.00 in (137.16 cm) | 0.00 in (0.00 cm) | 0.00 in (0.00 cm) | 100% Silk |
| BACKING              | PRODUCT NUMBER    | COUNTRY           |           |
|                      | 2980364           | India             |           |