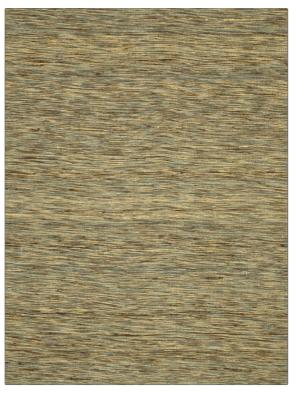

## FABRICUT<sup>®</sup>Fabric Product Details

| PATTERN Shalini<br>COLOR 69       |                 |  |
|-----------------------------------|-----------------|--|
| BRAND                             | APPLICATION     |  |
| Fabricut                          | Fabric          |  |
| USES                              | CATEGORIES      |  |
| Bedding, Drapery,<br>Multipurpose | Silk            |  |
| COLORS                            | DESIGN TYPES    |  |
| Aqua / Teal                       | Texture Plain   |  |
| SCALE                             | DIRECTION SHOWN |  |
| Small                             | Up the Bolt     |  |

| WIDTH                | VERTICAL REPEAT   | HORIZONTAL REPEAT | CONTENT   |
|----------------------|-------------------|-------------------|-----------|
| 54.00 in (137.16 cm) | 0.00 in (0.00 cm) | 0.00 in (0.00 cm) | 100% Silk |
| BACKING PRODUC       | PRODUCT NUMBER    | COUNTRY           |           |
|                      | 2980369           | India             |           |