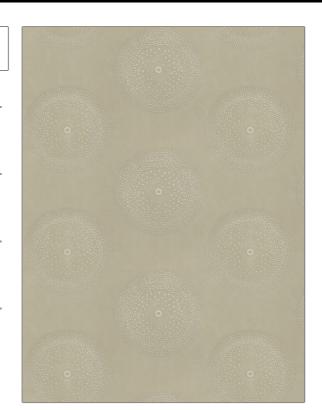

## FABRICUT Fabric Product Details

PATTERN Starstone COLOR Pearlescent

BRAND APPLICATION

Fabricut Fabric

USES CATEGORIES

Bedding, Drapery Crewels / Embroideries

BOOK COLORS

Luxe Metallics & Velvet (3 Books) Pearlescent Metallic, Off White / Ivory

Embroidery, Medallion,

Dots / Circles

SCALE

DIRECTION SHOWN

Up the Bolt

DESIGN TYPES

| WIDTH                | VERTICAL REPEAT     | HORIZONTAL REPEAT   | CONTENT                                                      |
|----------------------|---------------------|---------------------|--------------------------------------------------------------|
| 52.00 in (132.08 cm) | 12.12 in (30.78 cm) | 17.50 in (44.45 cm) | Embroidery: 62% Viscose,<br>38% Cotton, Base: 100%<br>Cotton |
| BACKING              | PRODUCT NUMBER      | DATE BOOKED         | COUNTRY                                                      |
|                      | 3003302             | 01/2021             | India                                                        |
| CLEANING CODES       | _                   |                     |                                                              |
| S                    | _                   |                     |                                                              |