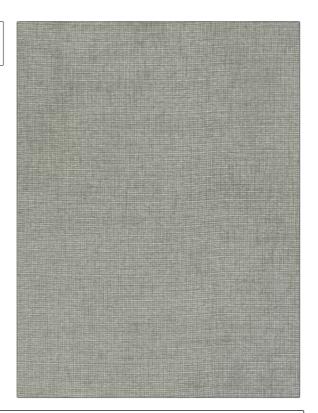

## FABRICUT° Fabric Product Details

| PATTERN Bellatrix color Smoke |                                   |  |
|-------------------------------|-----------------------------------|--|
| BRAND                         | APPLICATION                       |  |
| Fabricut                      | Fabric                            |  |
| USES                          | CATEGORIES                        |  |
| Drapery                       | Wide Width, NFPA 701 FR,<br>Sheer |  |
| воок                          | COLORS                            |  |
| Sheer Essentials Vol. IV      | Grey                              |  |
| DESIGN TYPES                  | DIRECTION SHOWN                   |  |
| Solid                         | Railroaded                        |  |

| WIDTH                         | VERTICAL REPEAT   | HORIZONTAL REPEAT | CONTENT        |
|-------------------------------|-------------------|-------------------|----------------|
| 118.00 in (299.72 cm)         | 0.00 in (0.00 cm) | 0.00 in (0.00 cm) | 100% Polyester |
| BACKING FIRE CODES  Passes NF | FIRE CODES        | PRODUCT NUMBER    | DATE BOOKED    |
|                               | Passes NFPA 701   | 3004801           | 09/2020        |
| COUNTRY                       | CLEANING CODES    | _                 |                |
| Turkey                        | S                 |                   |                |

ADDITIONAL PRODUCT NOTES

Shown Railroaded