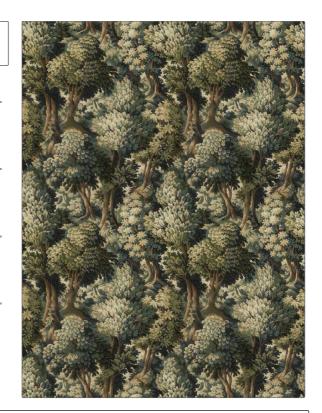

## FABRICUT Fabric Product Details

PATTERN Basswood COLOR Aqua Forest

BRAND APPLICATION

Fabricut Fabric

USES CATEGORIES

Bedding, Drapery, Prints Multipurpose

BOOK COLORS

Natural Nuances (5 Books) Green, Aqua / Teal Juniper