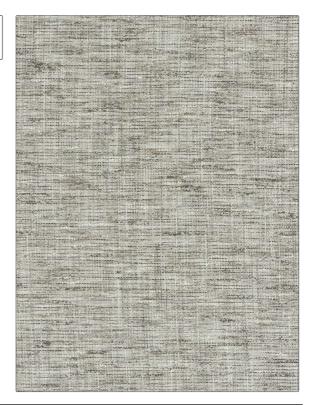

## FABRICUT Fabric Product Details

PATTERN Alovern Boucle COLOR Silver

BRAND APPLICATION

Fabricut Fabric

USES CATEGORIES

Bedding, Drapery, Wovens, Solids / Small Multipurpose, Upholstery Scale Patterns

BOOK COLORS

Natural Nuances (5 Books) Grey

Oyster

DESIGN TYPES RAILROADED

Solid, Texture Plain Not Railroaded

| WIDTH                | VERTICAL REPEAT         | HORIZONTAL REPEAT                                 | CONTENT                  |
|----------------------|-------------------------|---------------------------------------------------|--------------------------|
| 56.00 in (142.24 cm) | 0.00 in (0.00 cm)       | 0.00 in (0.00 cm)                                 | 73% Polyester, 27% Rayon |
| BACKING              | FIRE CODES              | DOUBLE RUBS                                       | PRODUCT NUMBER           |
|                      | UFAC Class I / NFPA 260 | Exceeds 100,000 Double<br>Rubs (Wyzenbeek Method) | 3049105                  |
| DATE BOOKED          | COUNTRY                 | CLEANING CODES                                    |                          |
| 12/2020              | India                   | S                                                 |                          |