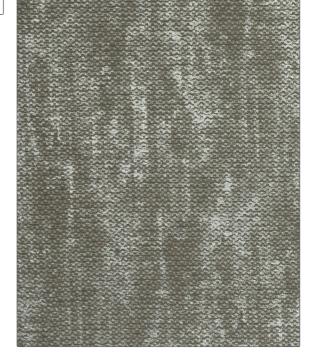

## FABRICUT Fabric Product Details

PATTERN Witheran
COLOR Mica Silver

BRAND

APPLICATION

**Fabricut** 

Fabric

USES

CATEGORIES

Bedding, Drapery

Handprint, Prints

воок

COLORS

Luxe Metallics & Velvet (3 Books) Mica Grey, Metallic

DESIGN TYPES

SCALE

Small

Texture Plain, Contemporary / Modern, Abstract

RAILROADED

Not Railroaded

| WIDTH                | VERTICAL REPEAT   | HORIZONTAL REPEAT | CONTENT                   |
|----------------------|-------------------|-------------------|---------------------------|
| 57.00 in (144.78 cm) | 0.00 in (0.00 cm) | 0.00 in (0.00 cm) | 90% Cotton, 10% Polyester |
| BACKING              | PRODUCT NUMBER    | DATE BOOKED       | COUNTRY                   |
|                      | 3051902           | 01/2021           | Turkey                    |
| CLEANING CODES       |                   |                   |                           |
| S                    |                   |                   |                           |
|                      |                   |                   |                           |