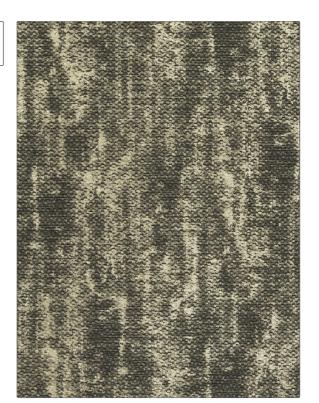

## FABRICUT Fabric Product Details

PATTERN Witheran
COLOR Shale Sheen

BRAND

APPLICATION

Fabricut

Fabric

USES

CATEGORIES

Bedding, Drapery

Handprint, Prints

воок

COLORS

Luxe Metallics & Velvet (3 Books) Mica

Black, Metallic, Gold

DESIGN TYPES

SCALE

Texture Plain, Contemporary / Modern, Abstract Small

RAILROADED

Not Railroaded

| WIDTH                | VERTICAL REPEAT   | HORIZONTAL REPEAT | CONTENT                   |
|----------------------|-------------------|-------------------|---------------------------|
| 57.00 in (144.78 cm) | 0.00 in (0.00 cm) | 0.00 in (0.00 cm) | 90% Cotton, 10% Polyester |
| BACKING              | PRODUCT NUMBER    | DATE BOOKED       | COUNTRY                   |
|                      | 3051903           | 01/2021           | Turkey                    |
| CLEANING CODES       | _                 |                   |                           |
| S                    |                   |                   |                           |
|                      |                   |                   |                           |