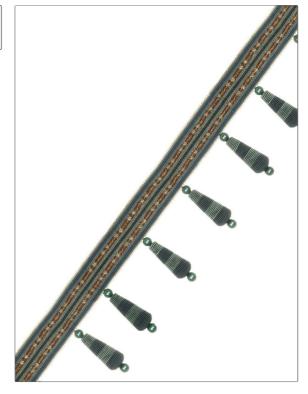

## FABRICUT Trimming Product Details

COLOR Lintong

COLOR Teal Frost

BRAND

APPLICATION

**Fabricut** 

Trimming

CATEGORIES

воок

Tassel / Onion / Ball Fringe

Collective Threads Trimmings

COLORS

Aqua / Teal

| VERTICAL REPEAT   | HORIZONTAL REPEAT | CONTENT              | PRODUCT NUMBER |
|-------------------|-------------------|----------------------|----------------|
| 0.00 in (0.00 cm) | 0.00 in (0.00 cm) | 66% Rayon 34% Cotton | 3265219        |
| DATE BOOKED       | COUNTRY           | CLEANING CODES       | _              |
| 01/2020           | China             | S                    |                |

ADDITIONAL PRODUCT NOTES

Exclusive Pattern, Beaded Tassel Fringe, Header Width: 1.00 In, Total Length: 3.50 In