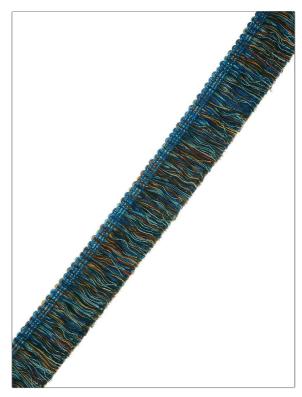

## FABRICUT Trimming Product Details

| PATTERN Luzianne COLOR Teal     |                          |  |
|---------------------------------|--------------------------|--|
| BRAND                           | APPLICATION              |  |
| Fabricut                        | Trimming                 |  |
| USES                            | CATEGORIES               |  |
| Accessories, Furniture          | Brush / Moss Fringe      |  |
| воок                            | COLORS                   |  |
| Collective Threads<br>Trimmings | Blue, Brown, Aqua / Teal |  |

ADDITIONAL PRODUCT NOTES

Exclusive Pattern, Brush Fringe, Total Length: 2.00 In