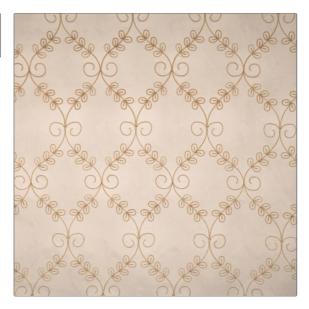

## $FABRICUT^{*}$ Fabric Product Details

| PATTERN Miracle<br>COLOR Toffee |                                  |  |
|---------------------------------|----------------------------------|--|
| BRAND                           | APPLICATION                      |  |
| Fabricut                        | Fabric                           |  |
| USES                            | CATEGORIES                       |  |
| Drapery                         | Sheer, Crewels /<br>Embroideries |  |
| COLORS                          | DESIGN TYPES                     |  |
| Taupe / Tan                     | Embroidery, Ogee                 |  |
| SCALE                           | DIRECTION SHOWN                  |  |
| Large                           | Up the Bolt                      |  |

| WIDTH                | VERTICAL REPEAT     | HORIZONTAL REPEAT  | CONTENT        |
|----------------------|---------------------|--------------------|----------------|
| 52.00 in (132.08 cm) | 12.00 in (30.48 cm) | 8.00 in (20.32 cm) | 100% Polyester |
| BACKING PR           | PRODUCT NUMBER      | COUNTRY            | CLEANING CODES |
|                      | 3268103             | China              | S              |