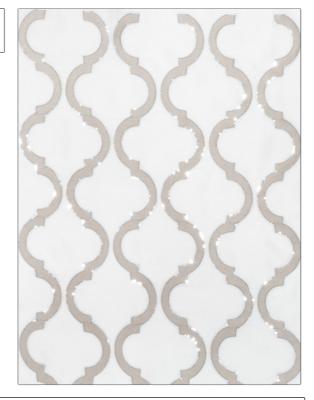

## FABRICUT Fabric Product Details

PATTERN Shimmering Lattice COLOR Tan & Silver

BRAND APPLICATION **Fabricut Fabric** USES CATEGORIES Sheer, Crewels / Drapery **Embroideries** DESIGN TYPES COLORS Taupe / Tan, Metallic Embroidery, Novelty, Contemporary / Modern, Ogee, Damask SCALE RAILROADED

Not Railroaded

| WIDTH                | VERTICAL REPEAT    | HORIZONTAL REPEAT  | CONTENT                                                             |
|----------------------|--------------------|--------------------|---------------------------------------------------------------------|
| 52.00 in (132.08 cm) | 9.50 in (24.13 cm) | 8.75 in (22.22 cm) | Base: 100% Polyester,<br>Embroidery: 100%<br>Polyester With Sequins |
| BACKING              | PRODUCT NUMBER     | COUNTRY            | CLEANING CODES                                                      |
|                      | 0327901            | India              | S                                                                   |

ADDITIONAL PRODUCT NOTES

Large

Exclusive Pattern, Embroidered Textiles Are Not, Guaranteed For Precise Color, Matching And Colorfastness., Color Placement Of Embroidery, May Vary. All Measurements, Quoted For Repeats Are, Approximate.