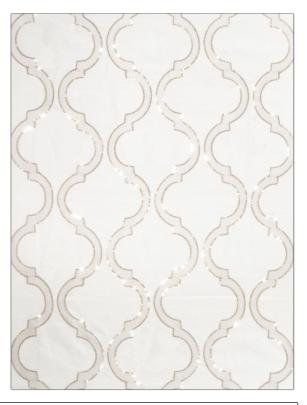

## FABRICUT Fabric Product Details

| PATTERN<br>COLOR | Shimmering Lattice<br>White Gold |                                                                |  |
|------------------|----------------------------------|----------------------------------------------------------------|--|
| BRAND            |                                  | APPLICATION                                                    |  |
| Fabricut         |                                  | Fabric                                                         |  |
| USES             |                                  | CATEGORIES                                                     |  |
| Drapery          |                                  | Sheer, Crewels /<br>Embroideries                               |  |
| COLORS           |                                  | DESIGN TYPES                                                   |  |
| Metallic, Gold   |                                  | Embroidery, Novelty,<br>Contemporary / Modern,<br>Ogee, Damask |  |
| SCALE            |                                  | RAILROADED                                                     |  |
| Large            |                                  | Not Railroaded                                                 |  |

| WIDTH                | VERTICAL REPEAT    | HORIZONTAL REPEAT  | CONTENT                                                             |
|----------------------|--------------------|--------------------|---------------------------------------------------------------------|
| 52.00 in (132.08 cm) | 9.50 in (24.13 cm) | 8.75 in (22.22 cm) | Base: 100% Polyester,<br>Embroidery: 100%<br>Polyester With Sequins |
| BACKING              | PRODUCT NUMBER     | COUNTRY            | CLEANING CODES                                                      |
|                      | 0327903            | India              | S                                                                   |

ADDITIONAL PRODUCT NOTES

Exclusive Pattern, Embroidered Textiles Are Not, Guaranteed For Precise Color, Matching And Colorfastness., Color Placement Of Embroidery, May Vary. All Measurements, Quoted For Repeats Are, Approximate.