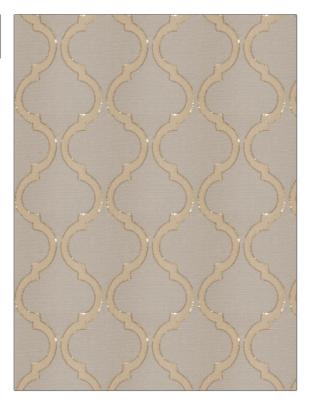

## FABRICUT<sup>®</sup>Fabric Product Details

| PATTERN<br>COLOR | Shimmering L<br>Gold Dust | attice                                                         |  |
|------------------|---------------------------|----------------------------------------------------------------|--|
| BRAND            |                           | APPLICATION                                                    |  |
| Fabricut         |                           | Fabric                                                         |  |
| USES             |                           | CATEGORIES                                                     |  |
| Drapery          |                           | Sheer, Crewels /<br>Embroideries                               |  |
| COLORS           |                           | DESIGN TYPES                                                   |  |
| Metallic, Gold   |                           | Embroidery, Novelty,<br>Contemporary / Modern,<br>Ogee, Damask |  |
| SCALE            |                           | RAILROADED                                                     |  |
| Large            |                           | Not Railroaded                                                 |  |

| WIDTH                | VERTICAL REPEAT    | HORIZONTAL REPEAT  | CONTENT                                                             |
|----------------------|--------------------|--------------------|---------------------------------------------------------------------|
| 52.00 in (132.08 cm) | 9.50 in (24.13 cm) | 8.75 in (22.22 cm) | Base: 100% Polyester,<br>Embroidery: 100%<br>Polyester With Sequins |
| BACKING              | PRODUCT NUMBER     | COUNTRY            | CLEANING CODES                                                      |
|                      | 0327904            | India              | S                                                                   |