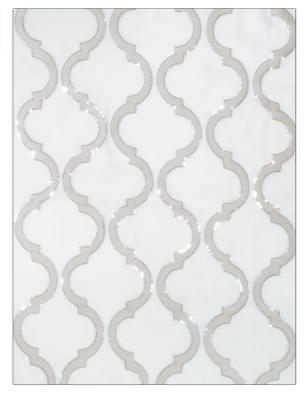

## FABRICUT Fabric Product Details

|                | Shimmering Lattice<br>02 |                                                                |  |
|----------------|--------------------------|----------------------------------------------------------------|--|
| BRAND          |                          | APPLICATION                                                    |  |
| Fabricut       |                          | Fabric                                                         |  |
| USES           |                          | CATEGORIES                                                     |  |
| Drapery        |                          | Sheer, Crewels /<br>Embroideries                               |  |
| COLORS         |                          | DESIGN TYPES                                                   |  |
| Grey, Metallic |                          | Embroidery, Novelty,<br>Contemporary / Modern,<br>Ogee, Damask |  |

RAILROADED

Not Railroaded

SCALE

Large

| WIDTH                | VERTICAL REPEAT    | HORIZONTAL REPEAT  | CONTENT                                                             |
|----------------------|--------------------|--------------------|---------------------------------------------------------------------|
| 52.00 in (132.08 cm) | 9.50 in (24.13 cm) | 8.75 in (22.22 cm) | Base: 100% Polyester,<br>Embroidery: 100%<br>Polyester With Sequins |
| BACKING              | PRODUCT NUMBER     | COUNTRY            | CLEANING CODES                                                      |
|                      | 0328002            | India              | S                                                                   |