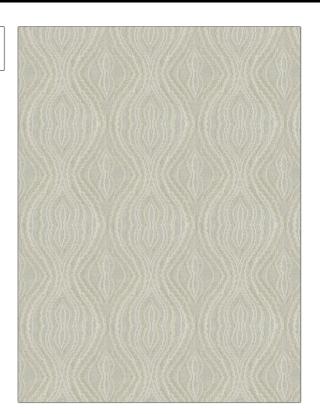

## FABRICUT Fabric Product Details

PATTERN Stribor
COLOR Off White

BRAND APPLICATION

Fabricut Fabric

USES CATEGORIES

Bedding, Drapery Crewels / Embroideries

BOOK COLORS

Luxe Metallics & Velvet (3 Books) Pearlescent

Metallic, Off White / Ivory

DESIGN TYPES

SCALE

Embroidery, Contemporary / Modern, Diamond

Medium

DIRECTION SHOWN

Up the Bolt

| WIDTH                | VERTICAL REPEAT    | HORIZONTAL REPEAT  | CONTENT                                                           |
|----------------------|--------------------|--------------------|-------------------------------------------------------------------|
| 51.00 in (129.54 cm) | 9.50 in (24.13 cm) | 8.50 in (21.59 cm) | Embroidery: 100%<br>Polyester, Base: 65%<br>Polyester, 35% Cotton |
| BACKING              | PRODUCT NUMBER     | DATE BOOKED        | COUNTRY                                                           |
|                      | 3364202            | 01/2021            | India                                                             |
| CLEANING CODES       |                    |                    |                                                                   |
| S                    |                    |                    |                                                                   |
|                      |                    |                    |                                                                   |