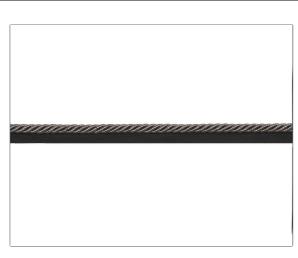

## FABRICUT Trimming Product Details

PATTERN Reeds Graphite COLOR BRAND APPLICATION **Fabricut** Trimming USES CATEGORIES Bedding, Window, Cord With Tape Accessories, Furniture воок COLORS **Mineral Obsession** Black, Grey, Metallic Trimmings

ADDITIONAL PRODUCT NOTES

Exclusive Pattern, Cord On Tape, Cord Diameter: 0.375 In