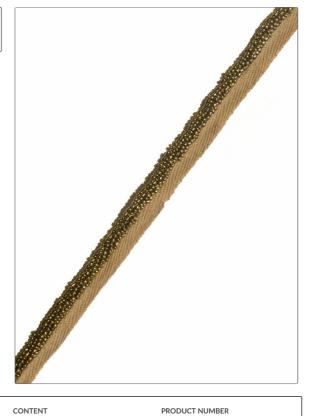

## FABRICUT<sup>®</sup>Trimming Product Details

| PATTERN<br>COLOR                           | Preville<br>Topaz |                        |  |
|--------------------------------------------|-------------------|------------------------|--|
| BRAND                                      |                   | APPLICATION            |  |
| Fabricut                                   |                   | Trimming               |  |
|                                            |                   |                        |  |
| USES                                       |                   | CATEGORIES             |  |
| Bedding, Window,<br>Accessories, Furniture |                   | Beaded, Cord With Tape |  |
| COLORS                                     |                   | _                      |  |
| Brown, Metallic                            |                   |                        |  |
|                                            |                   |                        |  |

| VERTICAL REPEAT<br>0.00 in (0.00 cm) | HORIZONTAL REPEAT<br>0.00 in (0.00 cm) | CONTENT 90% Glass 10% Cotton | PRODUCT NUMBER 3389412 |
|--------------------------------------|----------------------------------------|------------------------------|------------------------|
|                                      | CLEANING CODES                         |                              |                        |

ADDITIONAL PRODUCT NOTES

Cord On Tape, Cord Diameter: 0.375 In

fabricut.com | (800) 999-8200

© Fabricut Inc., 2024