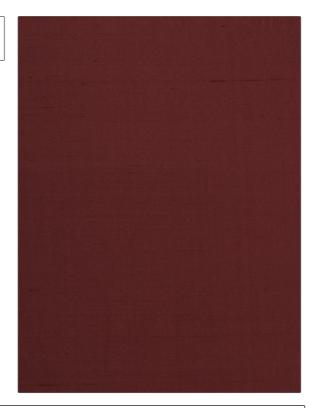

## FABRICUT Fabric Product Details

| PATTERN Douppioni S color 108     | ilk             |
|-----------------------------------|-----------------|
| BRAND                             | APPLICATION     |
| Fabricut                          | Fabric          |
| USES                              | CATEGORIES      |
| Bedding, Drapery,<br>Multipurpose | Silk            |
| COLORS                            | DESIGN TYPES    |
| Burgundy                          | Solid           |
| SCALE                             | DIRECTION SHOWN |
| Small                             | Up the Bolt     |