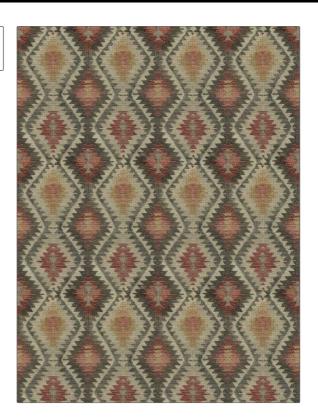

## FABRICUT Fabric Product Details

Parodia Kilim PATTERN COLOR Rosewood

BRAND APPLICATION

**Fabricut** Fabric

USES CATEGORIES

Bedding, Drapery, Multipurpose

воок COLORS

Natural Nuances (5 Books) Clay

Grey, Orange / Spice, Red

SCALE

Large

**Prints** 

Global / Ethnic, Print

Pattern

RAILROADED

Not Railroaded

DESIGN TYPES

| WIDTH                | FINISH                        | VERTICAL REPEAT     | HORIZONTAL REPEAT                                |
|----------------------|-------------------------------|---------------------|--------------------------------------------------|
| 54.00 in (137.16 cm) | Soil & Stain Repellent Finish | 25.00 in (63.50 cm) | 13.37 in (33.96 cm)                              |
| CONTENT              | BACKING                       | FIRE CODES          | DOUBLE RUBS                                      |
| 100% Cotton          |                               | UFAC Class I        | Exceeds 30,000 Double<br>Rubs (Wyzenbeek Method) |
| PRODUCT NUMBER       | DATE BOOKED                   | COUNTRY             | CLEANING CODES                                   |
| 3488302              | 12/2020                       | Peru                | S                                                |
|                      |                               |                     |                                                  |