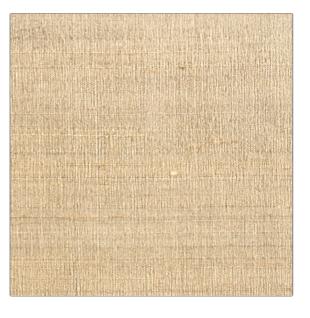

## $FABRICUT^{*}$ Fabric Product Details

| PATTERN<br>COLOR                  | Luxury Silk<br>Marble |                   |  |
|-----------------------------------|-----------------------|-------------------|--|
| BRAND                             |                       | APPLICATION       |  |
| Fabricut                          |                       | Fabric            |  |
| USES                              |                       | CATEGORIES        |  |
| Bedding, Drapery,<br>Multipurpose |                       | Silk              |  |
| воок                              |                       | COLORS            |  |
| Luxury Silk Vol. III              |                       | Grey, Taupe / Tan |  |
| DESIGN TYPES                      |                       | DIRECTION SHOWN   |  |
| Solid                             |                       | Up the Bolt       |  |

| WIDTH                | VERTICAL REPEAT   | HORIZONTAL REPEAT | CONTENT     |
|----------------------|-------------------|-------------------|-------------|
| 54.00 in (137.16 cm) | 0.00 in (0.00 cm) | 0.00 in (0.00 cm) | 100% Silk   |
| BACKING              | FIRE CODES        | PRODUCT NUMBER    | DATE BOOKED |
|                      | Passes MVS 302    | 3537307           | 02/2017     |
| COUNTRY              | CLEANING CODES    |                   |             |
| India                | S                 |                   |             |