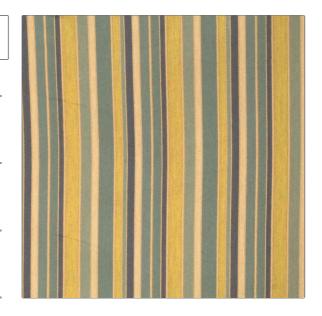

## FABRICUT Fabric Product Details

PATTERN Delve COLOR Seaglass

BRAND APPLICATION

Fabricut Fabric

USES CATEGORIES

Upholstery Wovens

COLORS DESIGN TYPES

Light Blue, Aqua / Teal, Light Green

SCALE

Stripes

DIRECTION SHOWN

Small Railroaded

| WIDTH                    | FINISH                        | VERTICAL REPEAT   | HORIZONTAL REPEAT                               |
|--------------------------|-------------------------------|-------------------|-------------------------------------------------|
| 54.00 in (137.16 cm)     | Soil & Stain Repellent Finish | 0.00 in (0.00 cm) | 4.20 in (10.67 cm)                              |
| CONTENT                  | BACKING                       | FIRE CODES        | DOUBLE RUBS                                     |
| 52% Polyester 48% Cotton |                               | UFAC Class I      | Exceeds 30,000 Double<br>Rubs (Wyzenbeek Method |
| PRODUCT NUMBER           | COUNTRY                       | CLEANING CODES    | _                                               |
| 3572301                  | USA                           | S                 |                                                 |

ADDITIONAL PRODUCT NOTES

Soil & Stain Repellent Finish, Shown Railroaded, Exclusive Pattern