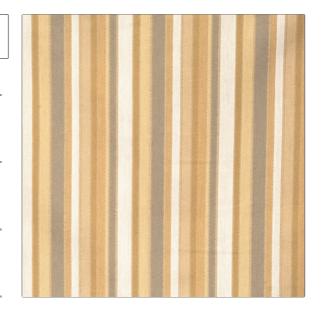

## FABRICUT Fabric Product Details

PATTERN Delve
COLOR Parchment

BRAND APPLICATION

Fabricut Fabric

USES CATEGORIES

Upholstery Wovens

COLORS DESIGN TYPES

Grey, Linen, Gold, Off White / Ivory

SCALE DIRECTION SHOWN

Stripes

Small Railroaded

| WIDTH                    | FINISH                        | VERTICAL REPEAT   | HORIZONTAL REPEAT                                |
|--------------------------|-------------------------------|-------------------|--------------------------------------------------|
| 54.00 in (137.16 cm)     | Soil & Stain Repellent Finish | 0.00 in (0.00 cm) | 4.20 in (10.67 cm)                               |
| CONTENT                  | BACKING                       | FIRE CODES        | DOUBLE RUBS                                      |
| 52% Polyester 48% Cotton |                               | UFAC Class I      | Exceeds 30,000 Double<br>Rubs (Wyzenbeek Method) |
| PRODUCT NUMBER           | COUNTRY                       | CLEANING CODES    |                                                  |
| 3572302                  | USA                           | S                 |                                                  |