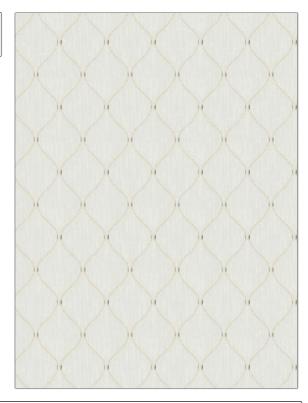

## FABRICUT Fabric Product Details

| APPLICATION                                |  |
|--------------------------------------------|--|
| Fabric                                     |  |
|                                            |  |
| CATEGORIES                                 |  |
| Crewels / Embroideries                     |  |
| DESIGN TYPES                               |  |
| Embroidery, Lattice /<br>Fretwork, Diamond |  |
| DIRECTION SHOWN                            |  |
|                                            |  |

Up the Bolt

| WIDTH                | VERTICAL REPEAT    | HORIZONTAL REPEAT  | CONTENT                                                         |
|----------------------|--------------------|--------------------|-----------------------------------------------------------------|
| 53.00 in (134.62 cm) | 6.25 in (15.88 cm) | 4.50 in (11.43 cm) | Embroidery: 65% Viscose,<br>35% Cotton, Base: 100%<br>Polyester |
| ACKING               | PRODUCT NUMBER     | COUNTRY            | CLEANING CODES                                                  |
|                      | 3633701            | India              | Ş                                                               |

ADDITIONAL PRODUCT NOTES

Medium

Embroidered Textiles Are Not, Guaranteed For Precise Color, Matching And Colorfastness., Color Placement Of Embroidery, May Vary. All Measurements, Quoted For Repeats Are, Approximate.