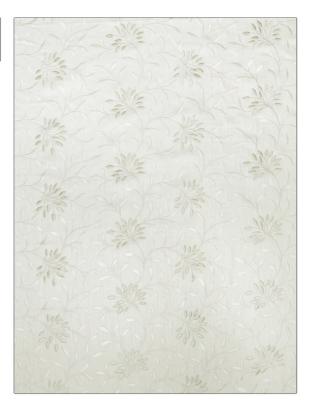

## FABRICUT Fabric Product Details

| PATTERN<br>COLOR                  | Elmley<br>White |                        |
|-----------------------------------|-----------------|------------------------|
| BRAND                             |                 | APPLICATION            |
| Fabricut                          |                 | Fabric                 |
| USES                              |                 | CATEGORIES             |
| Bedding, Drapery,<br>Multipurpose |                 | Crewels / Embroideries |
| COLORS                            |                 | DESIGN TYPES           |
| White                             |                 | Embroidery, Floral     |
| SCALE                             |                 | DIRECTION SHOWN        |
| Medium                            |                 | Up the Bolt            |

| WIDTH                | VERTICAL REPEAT    | HORIZONTAL REPEAT   | CONTENT                                                     |
|----------------------|--------------------|---------------------|-------------------------------------------------------------|
| 52.00 in (132.08 cm) | 6.00 in (15.24 cm) | 13.00 in (33.02 cm) | Embroidery: 100% Viscose<br>Base: 70% Viscose, 30%<br>Linen |
| BACKING              | PRODUCT NUMBER     | COUNTRY             | CLEANING CODES                                              |
|                      | 0371604            | India               | S                                                           |

ADDITIONAL PRODUCT NOTES

Exclusive Pattern, Embroidered Textiles Are Not, Guaranteed For Precise Color, Matching And Colorfastness., Color Placement Of Embroidery, May Vary. All Measurements, Quoted For Repeats Are, Approximate.