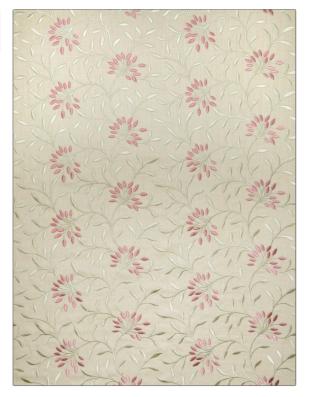

## FABRICUT Fabric Product Details

**Elmley** PATTERN **Berry** COLOR BRAND APPLICATION **Fabricut** Fabric USES CATEGORIES Bedding, Drapery, Crewels / Embroideries Multipurpose COLORS DESIGN TYPES Pink Embroidery, Floral SCALE DIRECTION SHOWN

Up the Bolt

| WIDTH                | VERTICAL REPEAT    | HORIZONTAL REPEAT   | CONTENT                                                     |
|----------------------|--------------------|---------------------|-------------------------------------------------------------|
| 52.00 in (132.08 cm) | 6.00 in (15.24 cm) | 13.00 in (33.02 cm) | Embroidery: 100% Viscose<br>Base: 70% Viscose, 30%<br>Linen |
| BACKING              | PRODUCT NUMBER     | COUNTRY             | CLEANING CODES                                              |
|                      | 0371607            | India               | S                                                           |

ADDITIONAL PRODUCT NOTES

Medium

Exclusive Pattern, Embroidered Textiles Are Not, Guaranteed For Precise Color, Matching And Colorfastness., Color Placement Of Embroidery, May Vary. All Measurements, Quoted For Repeats Are, Approximate.