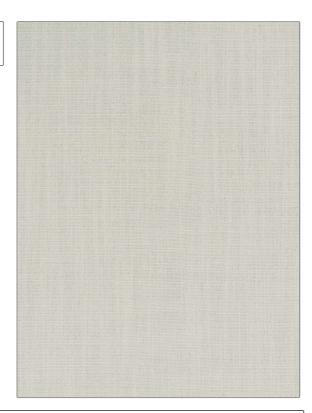

## FABRICUT Fabric Product Details

PATTERN Roscoe
COLOR Snow

BRAND APPLICATION

Fabricut Fabric

USES CATEGORIES

Upholstery Crypton Home, Wovens,

Solids / Small Scale Patterns, Linen

White

BOOK COLORS

Crypton Home Performance By Color

Marble

DESIGN TYPES DIRECTION SHOWN

Solid, Texture Plain Up the Bolt

| WIDTH                    | FINISH               | VERTICAL REPEAT         | HORIZONTAL REPEAT                                |
|--------------------------|----------------------|-------------------------|--------------------------------------------------|
| 54.00 in (137.16 cm)     | Crypton Home         | 0.00 in (0.00 cm)       | 0.00 in (0.00 cm)                                |
| CONTENT                  | BACKING              | FIRE CODES              | DOUBLE RUBS                                      |
| 88% Polyester, 12% Linen | 100% Acrylic Backing | UFAC Class I / NFPA 260 | Exceeds 50,000 Double<br>Rubs (Wyzenbeek Method) |
| PRODUCT NUMBER           | DATE BOOKED          | COUNTRY                 | CLEANING CODES                                   |
| 3952107                  | 09/2020              | China                   | W                                                |
|                          |                      |                         |                                                  |