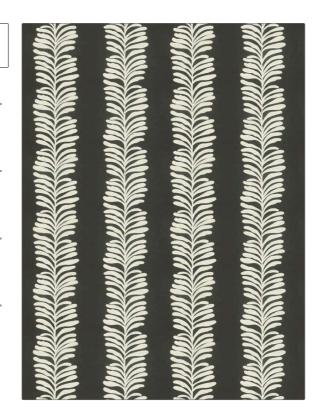

## FABRICUT Fabric Product Details

Grevillea **PATTERN Classic Charcoal** COLOR

BRAND APPLICATION **Fabricut Fabric** 

USES CATEGORIES

Bedding, Drapery Crewels / Embroideries

воок COLORS

Natural Nuances (5 Books) Java

Grey, White

DESIGN TYPES SCALE

Leaves, Stripes, Crewel Large

RAILROADED

Not Railroaded

| WIDTH                | VERTICAL REPEAT     | HORIZONTAL REPEAT   | CONTENT                                                     |
|----------------------|---------------------|---------------------|-------------------------------------------------------------|
| 52.00 in (132.08 cm) | 11.75 in (29.84 cm) | 26.25 in (66.68 cm) | Embroidery: 100% Viscose,<br>Base: 59% Cotton, 41%<br>Linen |
| BACKING              | PRODUCT NUMBER      | DATE BOOKED         | COUNTRY                                                     |
|                      | 3953101             | 12/2020             | India                                                       |
| CLEANING CODES       |                     |                     |                                                             |
| S                    | _                   |                     |                                                             |
|                      |                     |                     |                                                             |