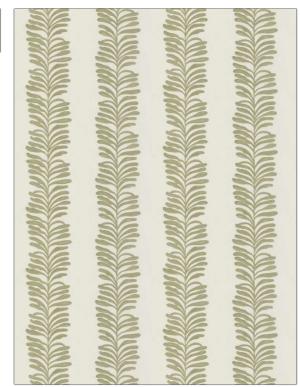

## FABRICUT Fabric Product Details

| PATTERN Grevillea COLOR 02 |                         |  |
|----------------------------|-------------------------|--|
| BRAND                      | APPLICATION             |  |
| Fabricut                   | Fabric                  |  |
| USES                       | CATEGORIES              |  |
| Bedding, Drapery           | Crewels / Embroideries  |  |
| COLORS                     | DESIGN TYPES            |  |
| Grey                       | Leaves, Stripes, Crewel |  |
| SCALE DIRECTION SHOWN      |                         |  |
| Large                      | Up the Bolt             |  |

| WIDTH                  | VERTICAL REPEAT     | HORIZONTAL REPEAT   | CONTENT                                                     |
|------------------------|---------------------|---------------------|-------------------------------------------------------------|
| 52.00 in (132.08 cm)   | 11.75 in (29.84 cm) | 26.25 in (66.68 cm) | Embroidery: 100% Viscose,<br>Base: 59% Cotton, 41%<br>Linen |
| BACKING PRODUCT NUMBER | PRODUCT NUMBER      | COUNTRY             | CLEANING CODES                                              |
|                        | 3953202             | India               | S                                                           |