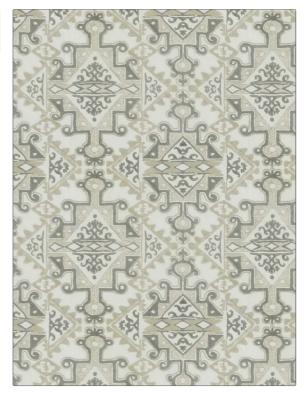

## FABRICUT Fabric Product Details

| PATTERN<br>COLOR | Feldiance<br>01 |                             |  |
|------------------|-----------------|-----------------------------|--|
| BRAND            |                 | APPLICATION                 |  |
| Fabricut         |                 | Fabric                      |  |
| USES             |                 | CATEGORIES                  |  |
| Bedding, Drapery |                 | Crewels / Embroideries      |  |
| COLORS           |                 | DESIGN TYPES                |  |
| Beige, Linen     |                 | Embroidery, Global / Ethnic |  |
| SCALE            |                 | DIRECTION SHOWN             |  |
| Large            |                 | Up the Bolt                 |  |

| WIDTH                | VERTICAL REPEAT     | HORIZONTAL REPEAT   | CONTENT                                             |
|----------------------|---------------------|---------------------|-----------------------------------------------------|
| 51.00 in (129.54 cm) | 15.00 in (38.10 cm) | 17.00 in (43.18 cm) | Embroidery: 100%<br>Polyester, Base: 100%<br>Cotton |
| BACKING              | PRODUCT NUMBER      | COUNTRY             | CLEANING CODES                                      |
|                      | 3953401             | India               | S                                                   |