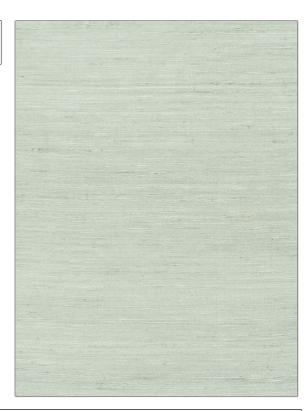

## FABRICUT Fabric Product Details

**Natural Silk** PATTERN Mist COLOR BRAND APPLICATION **Fabricut** Fabric USES CATEGORIES Bedding, Drapery Silk COLORS DESIGN TYPES Aqua / Teal Solid, Texture Plain DIRECTION SHOWN Up the Bolt